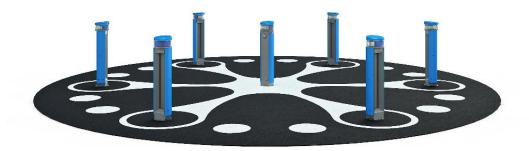

## Memo Interactive play pillars

The Lappset Memo Interactive Play Pillars consist of seven pillars, each with a 360-degree polycarbonate touch screen and vivid LED lights that respond to touch, even with gloves. Each pillar has an audio speaker system, and the set is controlled by a central master pillar. Memo combines fun, physical activity, and learning through engaging games, offering both sports and educational challenges. LED lights and audio provide real-time feedback and encouragement. It includes wireless internet for updates, monitoring, and customization via the Lappset Dashboard. Designed for outdoor use, Memo is also suitable for indoor spaces. The surface is sold separately.