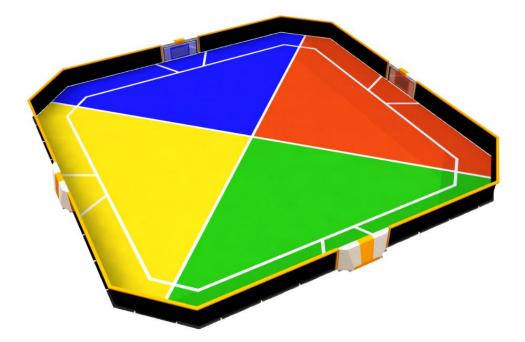

## YA3805 INTERACTIVE SPORT GOAL

The Lappset Toro is a versatile interactive sports arena, measuring approximately 13.2x13.2 meters, with four goals. Each goal features impact-sensitive panels made of polycarbonate with embedded electronics, which measure and react to ball impact. These goals are connected and controlled through a central game console. Vibrant LED lights and audio speakers provide players with feedback and encouragement. The product also has a wireless internet connection for updates, product monitoring, and the ability for customers to adjust settings through the online My Yalp platform. The Toro is designed specifically for outdoor use but can also be used indoors.Wooden arena is available in different sizes with product numbers Q13755, Q13756, Q13757 and Q13758.