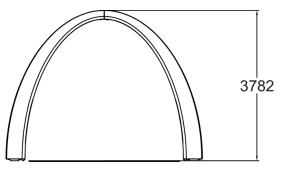

| Product length, mm            | 4965          |  |
|-------------------------------|---------------|--|
| Product width, mm             | 3800          |  |
| Product height, mm            | 3782          |  |
| Falling space, m <sup>2</sup> | 39            |  |
| Safety info                   | EN 1176-1 TÜV |  |
|                               |               |  |