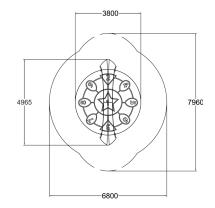

| Product length, mm            | 4965          |  |
|-------------------------------|---------------|--|
| Product width, mm             | 3800          |  |
| Product height, mm            | 3782          |  |
| Falling space, m <sup>2</sup> | 39            |  |
| Safety info                   | EN 1176-1 TÜV |  |
|                               |               |  |