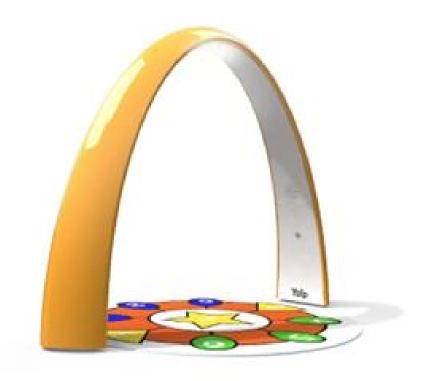

## Sona Interactive dance and play arch

The Lappset Sona Interactive Arch is a 3.8-meter-high outdoor (and indoor-suitable) playset that combines motion-sensing technology with a vibrant play area. The sensor in the arch detects movement on the colorful Funky Floor, triggering interactive games and activities. Unlike pressure-based systems, the Sona relies on an overhead motion detector for precise interaction. Equipped with wireless internet, it allows for updates, monitoring, and customization through the Lappset Dashboard. Sona offers an engaging and dynamic experience for everyone.