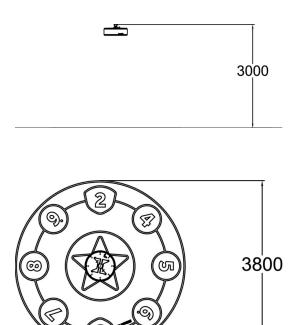

| User age                     | 1-99 |
|------------------------------|------|
| Number of users              | 12   |
| Product length, mm           | 3800 |
| Product width, mm            | 3800 |
| Product height, mm           | 3300 |
| Height required, mm          | 3000 |
| Installation time (for 1), H | 4    |