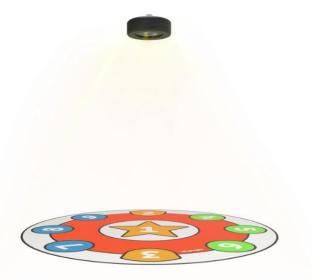

Lappset Luna Interactive dance and play spot - an inclusive playset that adds magic to any indoor space. Luna is an interactive playset that magically responds to the players in it. It detects players' movement and reacts with sound and music. Children are encouraged to dance, play, and work together in various games. Every time you enter the field, you will be surprised with new games and challenges to discover together. The platform is ordered separately.