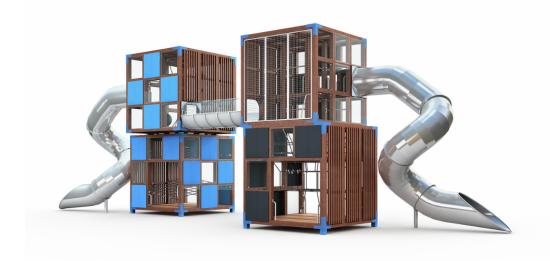

## HALO CUBIC (ASTM)

Slides

The US239040M product complies with the ASTM Standard. Cubic can be expanded not only upwards but also horizontally. This four-cube unit forms two separate towers that are connected by an intriguing tunnel. The topmost cubes can be exited by way of a thrilling tube slide or ropes.