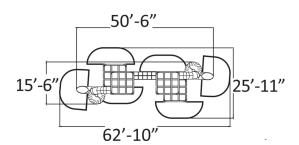

| Number of users              | 50            |
|------------------------------|---------------|
| Product length, mm           | 15390         |
| Product width, mm            | 4760          |
| Product height, mm           | 5460          |
| Max. free fall height, mm    | 1260          |
| Safety info                  | ASTM F1487-17 |
| Installation time (for 1), H | 80            |
| Wood                         | 6             |
| Metal                        | 66            |
| Colour of walls and HPL      | 66            |
| Ropes                        | <b>6</b>      |
| _                            | 6             |