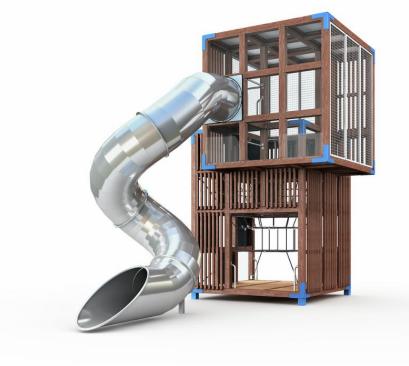

٢

The US239023M product complies with the ASTM Standard. In this Cubic the cube and the cuboid are merged. Climbing up inside the funnel, you'll get to the top cube and can admire the scenery even on the balancing ball! The long tube slide brings you down in a fun but safe way. The high pressure laminate panels on the cuboid are interchangeable with another color.