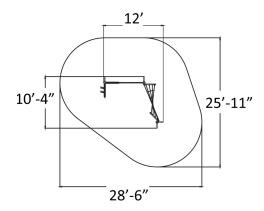

| User age                                                                                                       | 5-12                                  |
|----------------------------------------------------------------------------------------------------------------|---------------------------------------|
| Number of users                                                                                                | 5                                     |
| Product length, mm                                                                                             | 3830                                  |
| Product width, mm                                                                                              | 3150                                  |
| Product height, mm                                                                                             | 2200                                  |
| Height required, mm                                                                                            | 3460                                  |
| Max. free fall height, mm                                                                                      | 1960                                  |
| Safety info                                                                                                    | ASTM F1487-17                         |
| Installation time (for 1), H                                                                                   | 6                                     |
| Wood                                                                                                           | 6                                     |
| Metal                                                                                                          |                                       |
| Product height, mm Height required, mm Max. free fall height, mm Safety info Installation time (for 1), H Wood | 2200<br>3460<br>1960<br>ASTM F1487-17 |