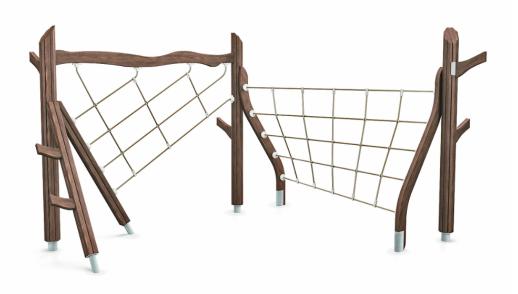

## Troll's Climbing Track (ASTM)

The US175590 product complies with the ASTM Standard. Almost 8 feet high climbing frame with one triangular climbing net and one leaning climbing net, as well as upright posts with six climbing branches. Children can traverse the set from one end to the other. The pleasant natural rope material and the fun design provide new climbing and hanging challenges. The nets are tilted or twisted in different directions and have holes of different sizes at various heights, just like the nature that surrounds us. The Goblin's Climbing Route varies when approached from different directions, offering countless opportunities for play.