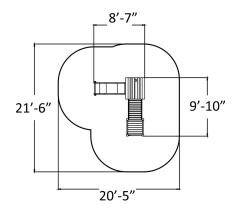

| Number of users           | 6             |
|---------------------------|---------------|
| Product length, mm        | 3000          |
| Product width, mm         | 2610          |
| Product height, mm        | 2670          |
| Max. free fall height, mm | 870           |
| Safety info               | ASTM F1487-17 |
| Wood                      | 6             |
| Metal                     | 6             |