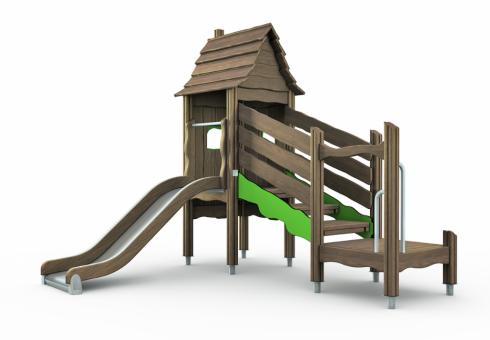

US175585 Hide and slide (ASTM)

F

The US175585 product complies with the ASTM Standard. The low bottom step and gentle angle of the stairs invite even a one-year-old toddler to climb the stairs. The window opening at the top of the hut is framed with a pretty leaf design, and the slide back down guarantees perfect fun. One of the two walls is a fence wall, and the full-height boarded wall has a window so that kids can be easily supervised at all times. The full-height wall also serves as a fun and easily supervised element for play on ground level. The steeply pitched roof and curved roof plane are influenced by mediaeval Scandinavian designs, scaled down to suit children. The window frame adds a welcoming and bright accent to the design.