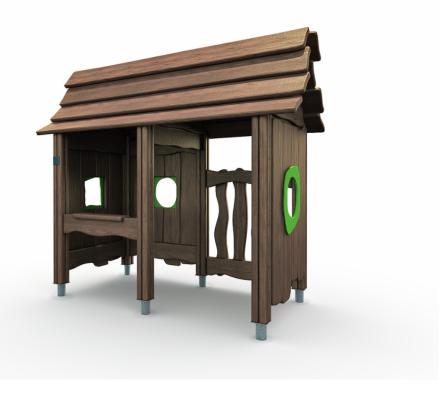

## Forest house (ASTM)

The US175582 product complies with the ASTM Standard. This exciting Forest House is designed for children and is perfect for all types of games. The hut has enough space for several toddlers at once. The Forest House is fun as a self-standing feature or together with other Troll Village buildings. The hut can be fitted with additional features so that children can use it for their role play and other games. One of the two long sides of the hut is entirely open. The boarded walls have windows for easy supervision children at play. The hut is open on one side and has three boarded walls with windows and a fence on one side. Green window frames give a bright accent of colour. A chimney crowns the playful design. This product does not require impact attenuating surfacing.