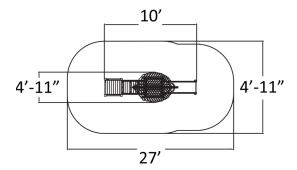

| User age                     | 2-5           |
|------------------------------|---------------|
| Number of users              | 4             |
| Product length, mm           | 4560          |
| Product width, mm            | 1500          |
| Product height, mm           | 3200          |
| Height required, mm          | 3200          |
| Max. free fall height, mm    | 870           |
| Safety info                  | ASTM F1487-17 |
| Installation time (for 1), H | 8             |
| Wood                         | 6             |
| Metal                        |               |