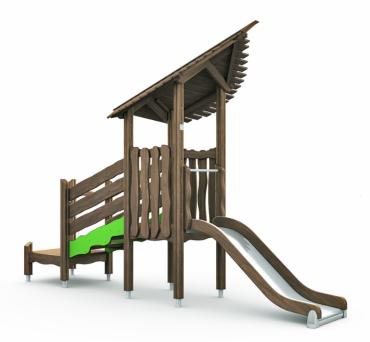

## US175515 Fairy's Burrow (ASTM)

The US175515 product complies with the ASTM Standard.Fairy's Burrow is a lovely slide, straight from a story-book, that will fit into a small space. The platform's leafy roof and wooden fences give wings to the imagination and lead to all sorts of exciting imaginative games. Structure of the slides is curved laminated wood and the gliding surface is stainless steel. All Flora products are modular, and all parts are factory-made which guarantees an easy access and exchangeability of spare parts.