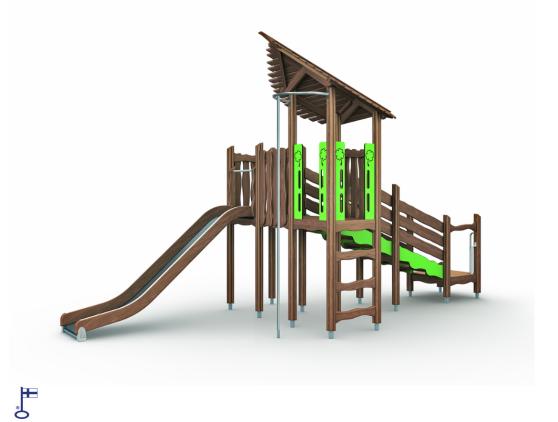

## Troll's Shelter (ASTM)

An exciting long slide and a fireman's pole are guaranteed to give a thrilling ride. The Troll's Shelter is a multifunctional piece of playground equipment with many options that develop children's motor skills and are suitable for climbers of different levels. The piece settles smoothly into its environment, and the imagination is the only limit beneath its lovely leafy roofs.

| Number of users             | 13            |
|-----------------------------|---------------|
| Product length, mm          | 6710          |
| Product width, mm           | 2790          |
| Product height, mm          | 3820          |
| Impact area, m <sup>2</sup> | 39            |
| Max. free fall height, mm   | 1470          |
| Safety info                 | ASTM F1487-17 |