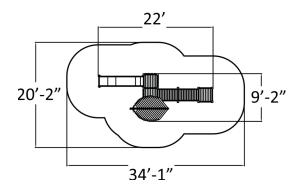

| Number of users             | 13            |
|-----------------------------|---------------|
| Product length, mm          | 6710          |
| Product width, mm           | 2790          |
| Product height, mm          | 3820          |
| Impact area, m <sup>2</sup> | 39            |
| Max. free fall height, mm   | 1470          |
| Safety info                 | ASTM F1487-17 |