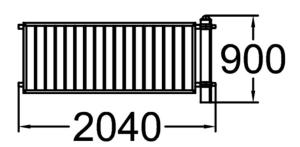

## STRÖGET FENCE EXTENSION PIECE

Fencing for greater enjoyment and safety. Flexible wrought iron fence with vertical square bars, one module height 900 mm and lenght 2000 mm. Complete sections (base section and extention sections) are affixed to the posts with a clamping ring and can therefore be turned to the desired angle. To create some differences in level, the sections may be stepped. Deep installation with wet concrete.

| Product length, mm | 2000          |
|--------------------|---------------|
| Product width, mm  | 110           |
| Product height, mm | 900           |
| Foundation options | deep_mounting |
| Metal              | 6665          |