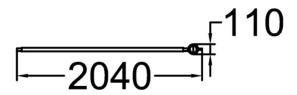

## STRÖGET FENCE EXTENSION PIECE

Fencing for greater enjoyment and safety. Flexible wrought iron fence with vertical square bars, one module height 900 mm and lenght 2000 mm. Complete sections (base section and extention sections) are affixed to the posts with a clamping ring and can therefore be turned to the desired angle. To create some differences in level, the sections may be stepped. Deep installation with wet concrete.

| Product length, mm | 2000          |
|--------------------|---------------|
| Product width, mm  | 110           |
| Product height, mm | 900           |
| Foundation options | deep_mounting |
| Metal              | 6665          |