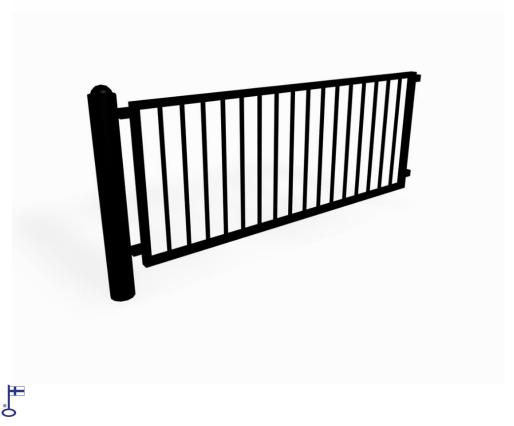

## STRÖGET FENCE EXTENSION PIECE

Fencing for greater enjoyment and safety. Flexible wrought iron fence with vertical square bars, one module height 900 mm and lenght 2000 mm. Complete sections (base section and extention sections) are affixed to the posts with a clamping ring and can therefore be turned to the desired angle. To create some differences in level, the sections may be stepped. Deep installation with wet concrete.