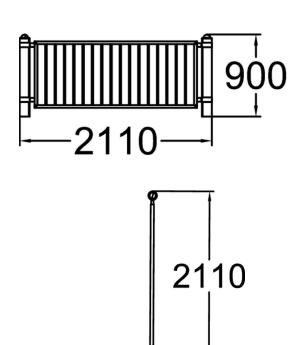

## STRÖGET FENCE

Fencing for greater enjoyment and safety. Flexible wrought iron fence with vertical square bars, one module height 900 mm and lenght 2000 mm. Complete sections (base section and extention sections) are affixed to the posts with a clamping ring and can therefore be turned to the desired angle. To create some differences in level, the sections may be stepped. Deep installation with wet concrete.

| Product length, mm | 2000          |
|--------------------|---------------|
| Product width, mm  | 110           |
| Product height, mm | 900           |
| Foundation options | deep_mounting |
| Metal              | 6665          |