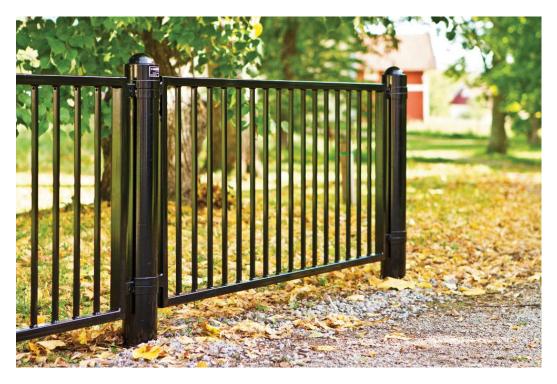

## STRÖGET FENCE

Fencing for greater enjoyment and safety. Flexible wrought iron fence with vertical square bars, one module height 900 mm and lenght 2000 mm. Complete sections (base section and extention sections) are affixed to the posts with a clamping ring and can therefore be turned to the desired angle. To create some differences in level, the sections may be stepped. Deep installation with wet concrete.

| Product length, mm | 2000          |
|--------------------|---------------|
| Product width, mm  | 110           |
| Product height, mm | 900           |
| Foundation options | deep_mounting |
| Metal              | 6665          |