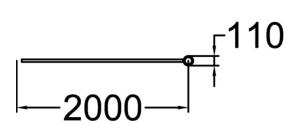

| Product length, mm | 2000          |
|--------------------|---------------|
| Product width, mm  | 110           |
| Product height, mm | 900           |
| Foundation options | deep_mounting |
| Metal              | 6665          |