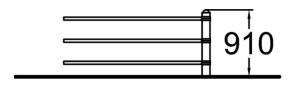

| Product length, mm | 2000          |
|--------------------|---------------|
| Product width, mm  | 110           |
| Product height, mm | 900           |
| Foundation options | deep_mounting |
| Metal              | 6665          |