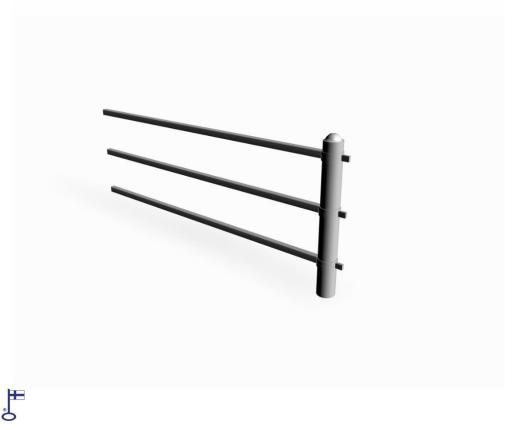

## STRÖGET RAILING 900MM EXTENSION SECTION, THREE BARS

Classic Ströget post with sturdy railings works as a space divider and gives real protection against cars. The railing is affixed on the posts using a flexible clamping ring and the Extension section can therefore be angled as desired. Deep mounting with wet concrete. Four standard colors but also special colors can be ordered. Please use Base section RF9034M.