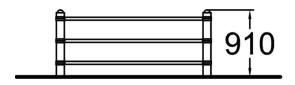

| Product length, mm | 2110          |
|--------------------|---------------|
| Product width, mm  | 110           |
| Product height, mm | 910           |
| Foundation options | deep_mounting |
| Metal              | 6666          |