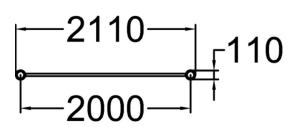

| Product length, mm | 2110          |
|--------------------|---------------|
| Product width, mm  | 110           |
| Product height, mm | 910           |
| Foundation options | deep_mounting |
| Metal              | 6666          |