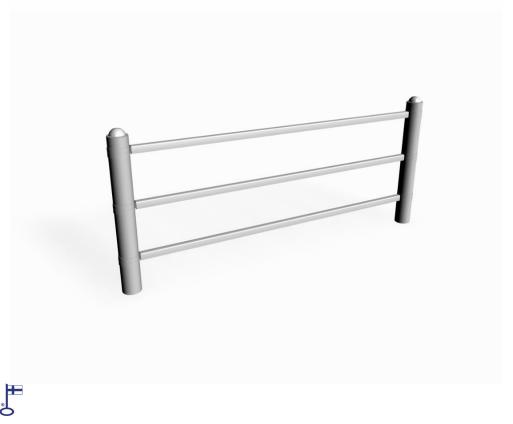

## **RF9034M**

## STRÖGET RAILING A 900MM BASE SECTION, THREE BARS

Classic Ströget post with sturdy railings works as a space divider and gives real protection against cars. The railing is affixed on the posts using a flexible clamping ring and the Extension section can therefore be angled as desired. Deep mounting with wet concrete. Four standard colors but also special colors can be ordered. Please use extention section RF9035M to create longer railings.