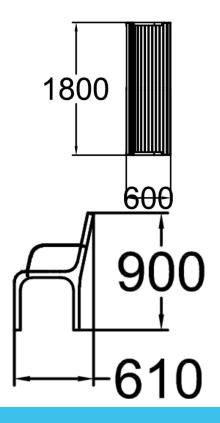

| Product length, mm | 610    |
|--------------------|--------|
| Product width, mm  | 1800   |
| Product height, mm | 900    |
| Wood               | 666666 |
| Metal              | 6656   |