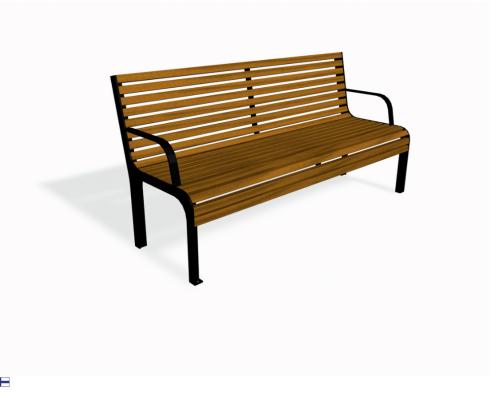

## **RF5004M**

## NONSTOP BENCH WITH BACKREST AND HANDRESTS

The slender wooden slats with curved steel frame gives Nonstop family it's characteristic smooth lines. The stylish park bench is free-standing and can be deep mounted with anchor set 708106. Wooden parts are tight northern pinewood with five standard paint colors and Linax oilimpregnation treatment as sixth color option. Metal parts have four standard colors but also customized special colors can be painted. NonStop family consist of one and three seater benches, divans and a table.