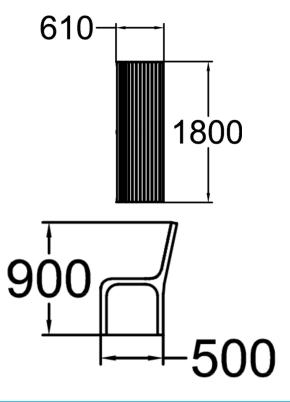

| Product length, mm | 610           |
|--------------------|---------------|
| Product width, mm  | 1800          |
| Product height, mm | 900           |
| Foundation options | free_standing |
| Wood               | 666666        |
| Metal              | 6666          |