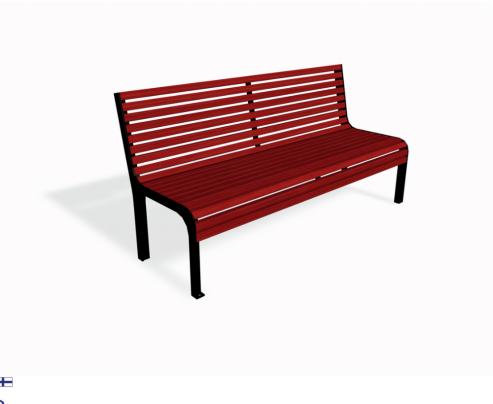

## **RF5000M**

## NONSTOP BENCH WITH BACKREST

The slender wooden slats with curved steel frame gives Nonstop family it's characteristic smooth lines. The stylish park bench is free-standing and can be deep mounted with anchor set 708106. Wooden parts are tight northern pinewood with five standard paint colors and Linax oilimpregnation treatment as sixth color option. Metal parts have four standard colors but also customized special colors can be painted. NonStop family consist of one and three seater benches, divans and a table.