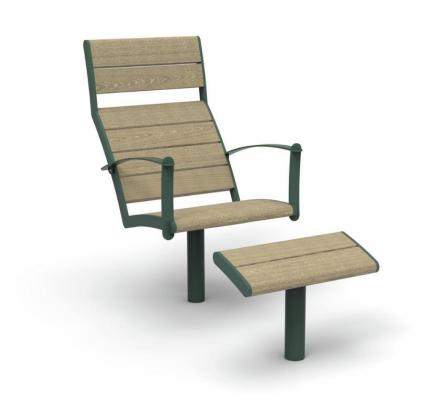

## **RF4084M**

Nifo Easy Sunbed with foot rest

٢

Nifo Easy Sunbed is a comfortable one seater chair with a touch of luxury among ordinary benches. The nice lying sitting position with possibility to raise your feet up to the footrest makes it perfect furniture for a peaceful afternoon nap in the sun. At the front corner of the armrest there is a small knob where you can hang a bag or your jacket. Nifo Easy is deep mounted.