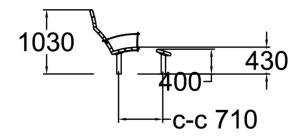

| Product length, mm | 580           |
|--------------------|---------------|
| Product width, mm  | 1310          |
| Product height, mm | 1030          |
| Foundation options | deep_mounting |
| Wood               | 66666         |
| Metal              | 6666          |