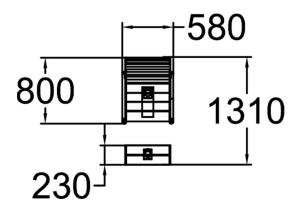

| Product length, mm | 580           |
|--------------------|---------------|
| Product width, mm  | 1310          |
| Product height, mm | 1030          |
| Foundation options | deep_mounting |
| Wood               | 66666         |
| Metal              | 6666          |