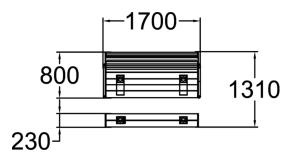

| Product length, mm | 1700          |
|--------------------|---------------|
| Product width, mm  | 1310          |
| Product height, mm | 1030          |
| Foundation options | deep_mounting |
| Wood               | 66666         |
| Metal              | 666           |