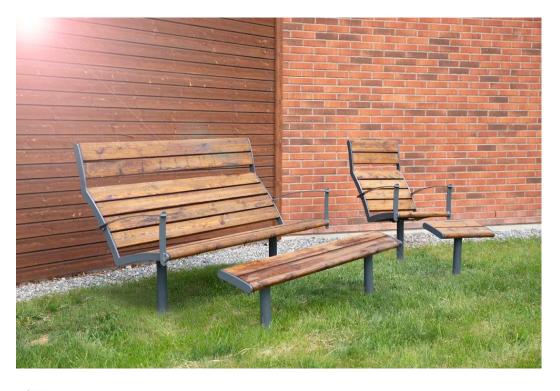

## **RF4080M**

Nifo Easy Sun bench with foot rest

Nifo Easy Sunbed is a comfortable three seater chair with a touch of luxury among ordinary benches. The nice lying sitting position with possibility to raise your feet up to the footrest makes it perfect furniture for a peaceful afternoon nap in the sun. At the front corner of the armrest there is a small knob where you can hang a bag or your jacket. Nifo Easy is deep mounted..