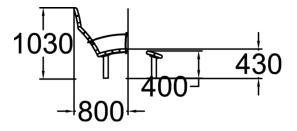

| Product length, mm | 1700          |
|--------------------|---------------|
| Product width, mm  | 1310          |
| Product height, mm | 1030          |
| Foundation options | deep_mounting |
| Wood               | 66666         |
| Metal              | 666           |