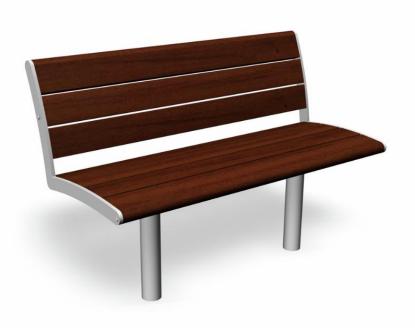

## 

RF4041M NIFO BENCH 2-seater

٢

Elegant Nifo family is a design with smooth and curved lines with good sitting comfort, even the tabletop is a bit rounded. Nifo is our largest bench family with one, two and three seaters with and without backrest and with and without handrests. Tables include round and square models. Wooden parts are tight northern pinewood with five standard paint colors and Linax oilimpregnation treatment as sixth color option. Metal parts have four standard colors but also customized special colors can be painted. Installation versions are deep mounting with long underground legs and surface standing with skids agains the ground.