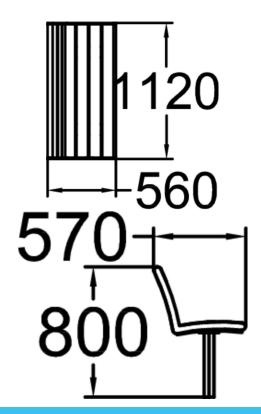

| Product length, mm | 1690          |  |
|--------------------|---------------|--|
| Product width, mm  | 600           |  |
| Product height, mm | 810           |  |
| Foundation options | free_standing |  |
| Wood               | 66666         |  |
| Metal              | 6664          |  |