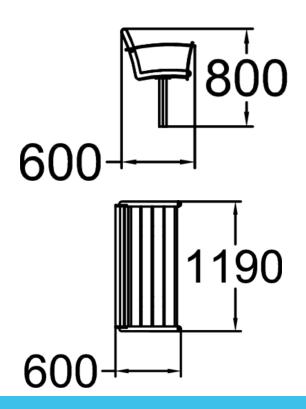

| Metal              |               |
|--------------------|---------------|
| Wood               |               |
| Foundation options | free_standing |
| Product height, mm | 810           |
| Product width, mm  | 600           |
| Product length, mm | 1690          |