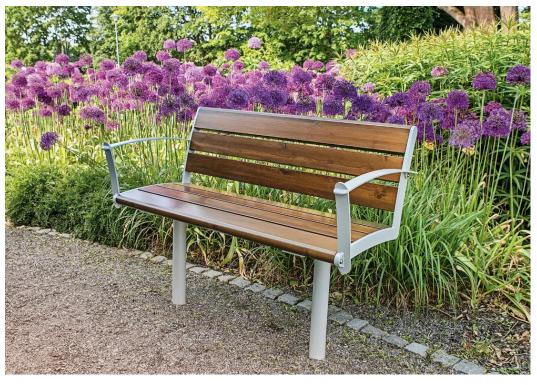

## RF4040M NIFO BENCH 2-seater

<del>ال</del>

Elegant Nifo family is a design with smooth and curved lines with good sitting comfort, even the tabletop is a bit rounded. Nifo is our largest bench family with one, two and three seaters with and without backrest and with and without handrests. Tables include round and square models. Wooden parts are tight northern pinewood with five standard paint colors and Linax oilimpregnation treatment as sixth color option. Metal parts have four standard colors but also customized special colors can be painted. Installation versions are deep mounting with long underground legs and surface standing with skids agains the ground.

| Metal              |               |
|--------------------|---------------|
| Wood               |               |
| Foundation options | free_standing |
| Product height, mm | 810           |
| Product width, mm  | 600           |
| Product length, mm | 1690          |