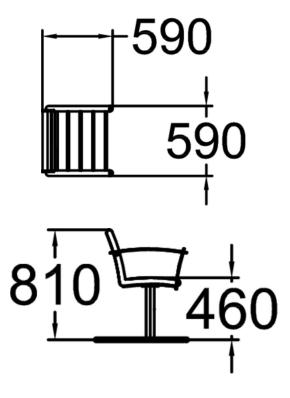

| Product length, mm | 590   |
|--------------------|-------|
| Product width, mm  | 590   |
| Product height, mm | 810   |
| Wood               | 46666 |
| Metal              | 6666  |