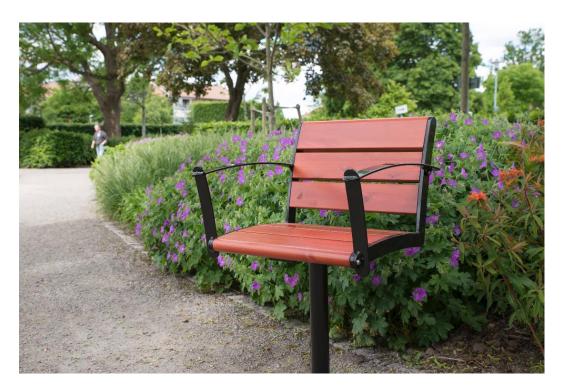

## NIFO CHAIR WITH ARMRESTS

Elegant Nifo family is a design with smooth and curved lines with good sitting comfort, even the tabletop is a bit rounded. Nifo is our largest bench family with one, two and three seaters with and without backrest and with and without handrests. Tables include round and square models. Wooden parts are tight northern pinewood with five standard paint colors and Linax oilimpregnation treatment as sixth color option. Metal parts have four standard colors but also customized special colors can be painted. One seater chair's installation versions are deep mounting with long underground leg and surface fixing with round collar against the ground.