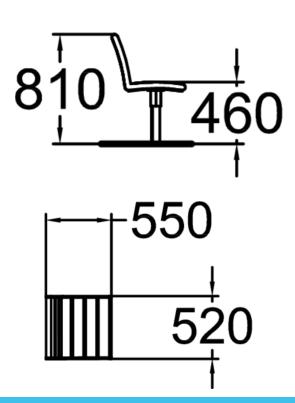

## **RF4021M**

## NIFO CHAIR WITHOUT HANDRESTS, ROTATING





Elegant Nifo family is a design with smooth and curved lines with good sitting comfort, even the tabletop is a bit rounded. Nifo is our largest bench family with one, two and three seaters with and without backrest and with and without handrests. Tables include round and square models. Wooden parts are tight northern pinewood with five standard paint colors and Linax oilimpregnation treatment as sixth color option. Metal parts have four standard colors but also customized special colors can be painted. One seater chair's installation versions are deep mounting with long underground leg and surface fixing with round collar against the ground.



| 520    |
|--------|
| 550    |
| 810    |
| 666666 |
| 6665   |
|        |