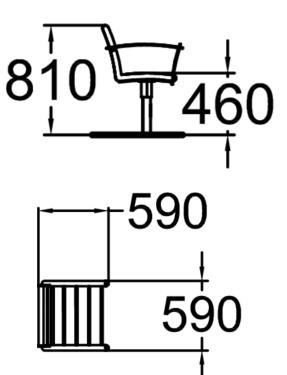

| Product length, mm | 590   |
|--------------------|-------|
| Product width, mm  | 590   |
| Product height, mm | 810   |
| Wood               | 66666 |
| Metal              | 6665  |