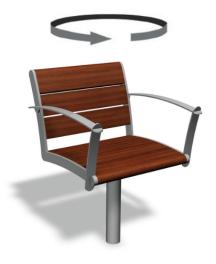

## RF4020M NIFO CHAIR WITH HANDRESTS, ROTATING

## F

Elegant Nifo family is a design with smooth and curved lines with good sitting comfort, even the tabletop is a bit rounded. Nifo is our largest bench family with one, two and three seaters with and without backrest and with and without handrests. Tables include round and square models. Wooden parts are tight northern pinewood with five standard paint colors and Linax oilimpregnation treatment as sixth color option. Metal parts have four standard colors but also customized special colors can be painted. One seater chair's installation versions are deep mounting with long underground leg and surface fixing with round collar against the ground.