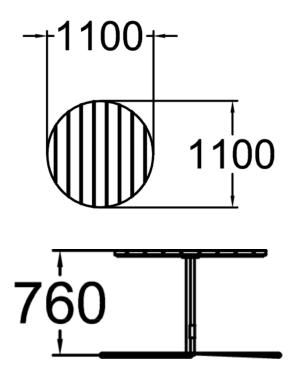

| Product length, mm | 1100  |
|--------------------|-------|
| Product width, mm  | 1100  |
| Product height, mm | 760   |
| Wood               | 66666 |
| Metal              | 6665  |