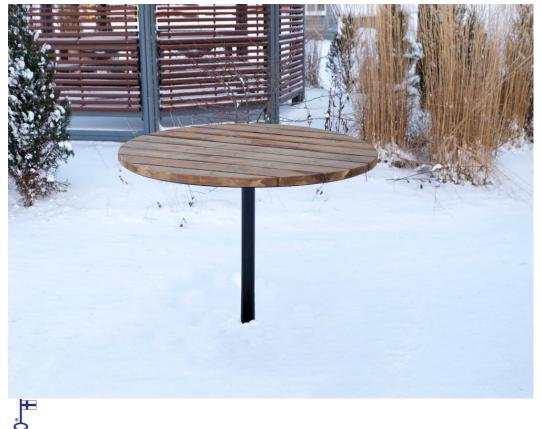

## RF4019M NIFO TABLE ROUND

Elegant Nifo family is a design with smooth and curved lines with good sitting comfort, even the tabletop is a bit rounded. Nifo is our largest bench family with one, two and three seaters with and without backrest and with and without handrests. Tables include round and square models. Wooden parts are tight northern pinewood with five standard paint colors and Linax oilimpregnation treatment as sixth color option. Metal parts have four standard colors but also customized special colors can be painted. Inclusive round table installation versions are deep mounting with long underground leg and surface standing with large round metal plate against the ground.