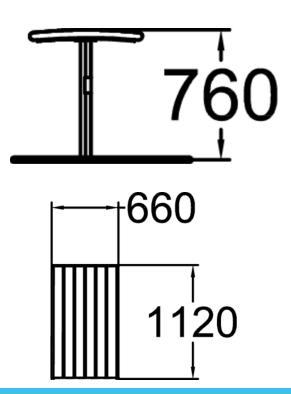

| Product length, mm | 1120          |
|--------------------|---------------|
| Product width, mm  | 660           |
| Product height, mm | 760           |
| Foundation options | deep_mounting |
| Wood               | 66666         |
| Metal              |               |