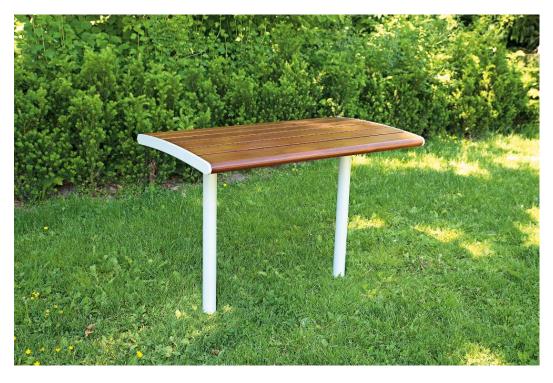

## RF4017M NIFO TABLE SQUARE

## <del>ال</del>

Elegant Nifo family is a design with smooth and curved lines with good sitting comfort, even the tabletop is a bit rounded. Nifo is our largest bench family with one, two and three seaters with and without backrest and with and without handrests. Tables include round and square models. Wooden parts are tight northern pinewood with five standard paint colors and Linax oilimpregnation treatment as sixth color option. Metal parts have four standard colors but also customized special colors can be painted. Installation versions are deep mounting with long underground legs and surface standing with skids agains the ground.