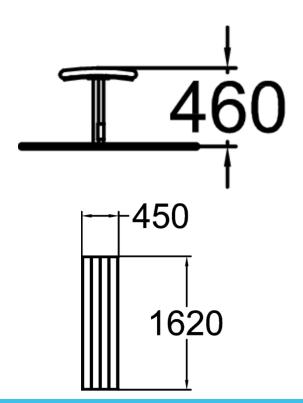

| Product length, mm | 1620  |
|--------------------|-------|
| Product width, mm  | 450   |
| Product height, mm | 460   |
| Wood               | 66666 |
| Metal              | 6665  |

LAPPSET GROUP LTD P.O. Box 8146, 96101 Rovaniemi, Finland lappset@lappset.com | www.lappset.com