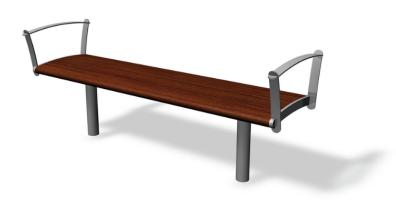

## **RF4010M**

## NIFO BENCH with handrests without backrest

Elegant Nifo family is a design with smooth and curved lines with good sitting comfort, even the tabletop is a bit rounded. Nifo is our largest bench family with one, two and three seaters with and without backrest and with and without handrests. Tables include round and square models. Wooden parts are tight northern pinewood with five standard paint colors and Linax oilimpregnation treatment as sixth color option. Metal parts have four standard colors but also customized special colors can be painted. Installation versions are deep mounting with long underground legs and surface standing with skids agains the ground.

| Product length, mm | 1620  |
|--------------------|-------|
| Product width, mm  | 450   |
| Product height, mm | 460   |
| Wood               | 66666 |
| Metal              | 6665  |