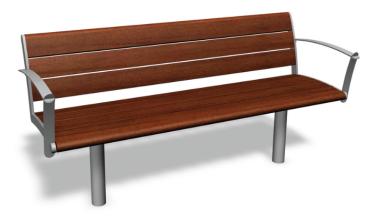

## RF4002M NIFO BENCH WITH BACKREST AND ARMRESTS

<del>ا</del>

Elegant Nifo family is a design with smooth and curved lines with good sitting comfort, even the tabletop is a bit rounded. Nifo is our largest bench family with one, two and three seaters with and without backrest and with and without handrests. Tables include round and square models. Wooden parts are tight northern pinewood with five standard paint colors and Linax oilimpregnation treatment as sixth color option. Metal parts have four standard colors but also customized special colors can be painted. Installation versions are deep mounting with long underground legs and surface standing with skids agains the ground.