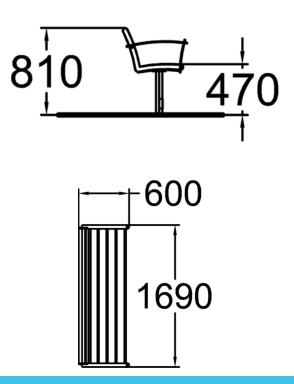

| Product length, mm | 1690   |
|--------------------|--------|
| Product width, mm  | 600    |
| Product height, mm | 810    |
| Wood               | 666666 |
| Metal              | 6665   |

LAPPSET GROUP LTD P.O. Box 8146, 96101 Rovaniemi, Finland lappset@lappset.com | www.lappset.com