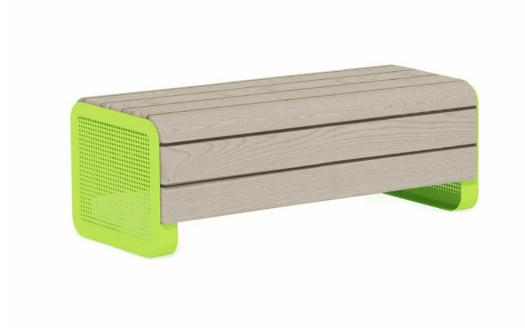

## **RF3230M**

## **CHILLOUT MINIPALLET**

Chillout furniture makes it easy to create relaxed and fun places to spend time and hang out in public parks, school yards, market places - or actually anywhere. Chillout product line consists of four different products - Stand, Sofa, Pallet and Minipallet, which can be placed in various combinations either alone or next to each other. Metal parts have some basic Park colors but also some more snappy colors as Chilla standard. Wooden parts are Linax-treated (oil impregnation) pine wood making them maintenance free for several years. Installation is free standing but all Chillouts can be fixed to ground with ground screws or deep anchors.

| Product length, mm | 1230             |
|--------------------|------------------|
| Product width, mm  | 570              |
| Product height, mm | 470              |
| Foundation options | ground_anchoring |
| Wood               | 6                |
| Metal              | 44444            |