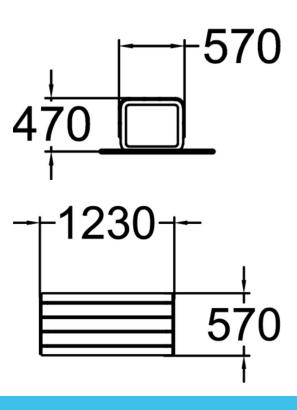

| Product length, mm | 1230             |
|--------------------|------------------|
| Product width, mm  | 570              |
| Product height, mm | 470              |
| Foundation options | ground_anchoring |
| Wood               | 6                |
| Metal              | 44444            |