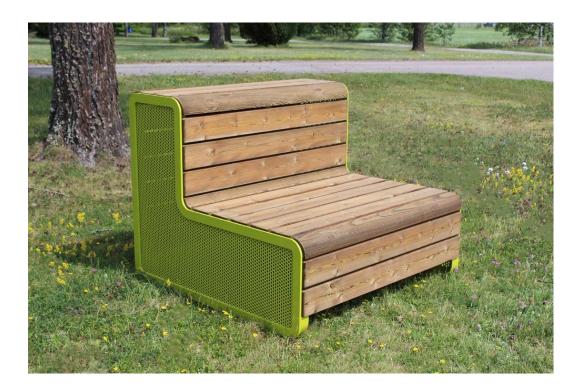

## **CHILLOUT SOFA**

Chillout furniture makes it easy to create relaxed and fun places to spend time and hang out in public parks, school yards, market places - or actually anywhere. Chillout product line consists of four different products - Stand, Sofa, Pallet and Minipallet, which can be placed in various combinations either alone or next to each other. Metal parts have some basic Park colors but also some more snappy colors as Chilla standard. Wooden parts are Linax-treated (oil impregnation) pine wood making them maintenance free for several years. Installation is free standing but all Chillouts can be fixed to ground with ground screws or deep anchors.