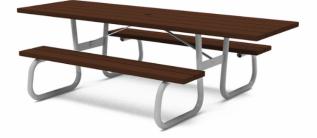

## **RF2692M**

HANS PICNIC TABLE, CHILDRENS, WITHOUT BACKRESTS, EXTENDED TABLETOP, 2000MM

Classic Picnic table for children - a must in any playground and yard. Large free-standing picnic table with pine wood table and seating in easy access metal tube frame. This model has 30 cm extended table top on both ends. Hans is free standing but can be fixed through holes in the frame to concrete, asphalt or anchored tex with Deep Anchor Set 708106 to soft soil.