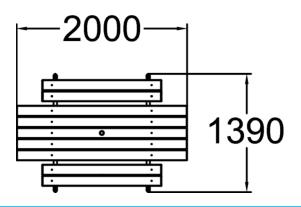

| Product length, mm | 2000   |
|--------------------|--------|
| Product width, mm  | 1380   |
| Product height, mm | 600    |
| Wood               | 666666 |
| Metal              | 6666   |

LAPPSET GROUP LTD P.O. Box 8146, 96101 Rovaniemi, Finland lappset@lappset.com | www.lappset.com