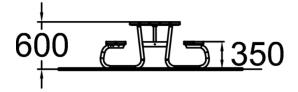

| Product length, mm | 2000   |
|--------------------|--------|
| Product width, mm  | 1380   |
| Product height, mm | 600    |
| Wood               | 666666 |
| Metal              | 6666   |

LAPPSET GROUP LTD P.O. Box 8146, 96101 Rovaniemi, Finland lappset@lappset.com | www.lappset.com