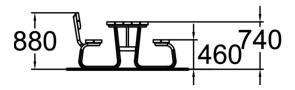

| Product length, mm | 1700   |
|--------------------|--------|
| Product width, mm  | 1590   |
| Product height, mm | 880    |
| Wood               | 666666 |
| Metal              | 6666   |

LAPPSET GROUP LTD P.O. Box 8146, 96101 Rovaniemi, Finland lappset@lappset.com | www.lappset.com