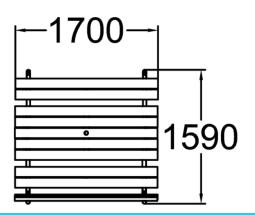

| Product length, mm | 1700   |
|--------------------|--------|
| Product width, mm  | 1590   |
| Product height, mm | 880    |
| Wood               | 666666 |
| Metal              | 6666   |

LAPPSET GROUP LTD P.O. Box 8146, 96101 Rovaniemi, Finland lappset@lappset.com | www.lappset.com