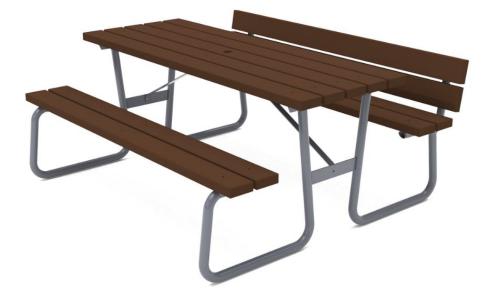

## **RF2594M**

HANSA PICNIC TABLE WITH ONE BACKREST, 1700MM

Classic Picnic table - a must in any playground and yard. Large free-standing picnic table with pine wood table and seating in easy access metal tube frame. Hansa is free standing but can be fixed through holes in the frame to concrete, asphalt or anchored tex with Deep Anchor Set 708106 to soft soil.