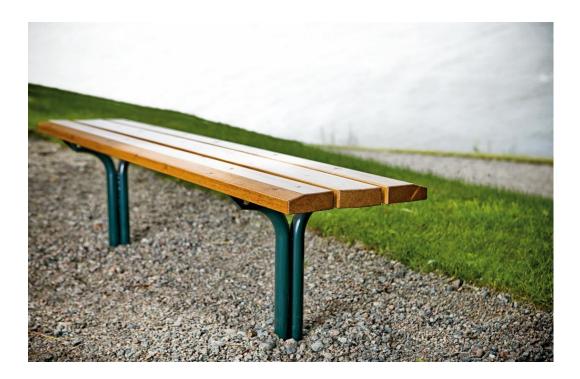

## SCANDINAVIA BENCH WITHOUT BACKREST

Scandinavia bench family has simple and stylish design which suits most environments and with tables you can form pleasant combinations. The wood is pine wood painted with five standard colors or hot oil treatment (Linax) and the frame is powder coated steel pipe with four standard colors. Scandinavia family includes models with and without handrests and backrest but also one seater chair. Installation mode is chosen either with deep mounting legs or with free standing surface installation legs with skid against the ground.