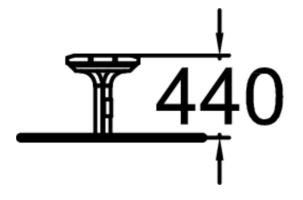

| Product length, mm | 1800                        |
|--------------------|-----------------------------|
| Product width, mm  | 380                         |
| Product height, mm | 440                         |
| Foundation options | deep_mounting free standing |
| Wood               | 66666                       |
| Metal              |                             |