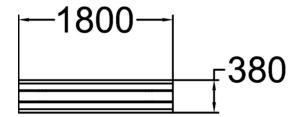

| Product length, mm | 1800                        |
|--------------------|-----------------------------|
| Product width, mm  | 380                         |
| Product height, mm | 440                         |
| Foundation options | deep_mounting free standing |
| Wood               | 66666                       |
| Metal              |                             |