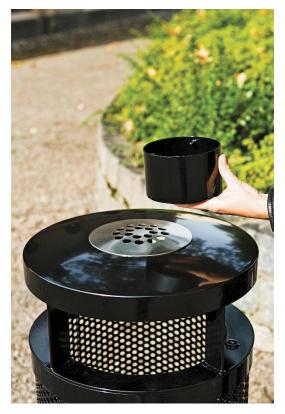

**RF2482M** 

FELIX LITTER BIN 70L WITH ASHTRAY

Felix is the same large litter bin as Runar is but with an ashtray on the top. Jakob (35L), Nestor (55L) and Runar (70L) form a litter bin family which is easy to use from any direction thanks to their all open aperture. The roof gives cover from rain, snow and sunshine. Material is durable 3mm perforated steel plate with four standard color powder coating. Felix has option to be fixed on hard ground with bolts or on soft soil with anchor and wet concrete. Chosen fixing accessory is included in delivery. Maintenance through locked and hinged openable top by changing garbage bag and also the ashtray is taken out when the top is opened.