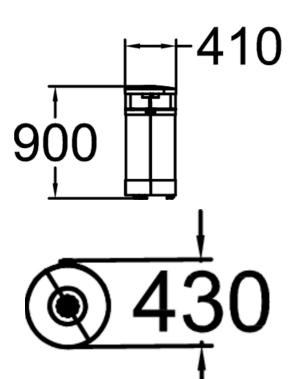

| Product length, mm | 500           |
|--------------------|---------------|
| Product width, mm  | 500           |
| Product height, mm | 910           |
| Foundation options | free_standing |
| Metal              | 6664          |