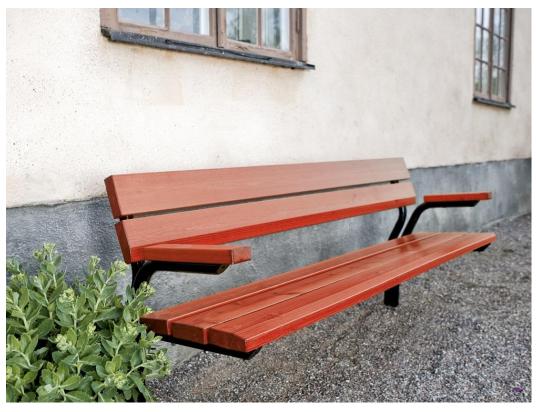

## **RF2301M**

## SCANDINAVIA BENCH WITH BACKREST AND ARMRESTS

Scandinavia bench family has simple and stylish design which suits most environments and with tables you can form pleasant combinations. The wood is pine wood painted with five standard colors or hot oil treatment (Linax) and the frame is powder coated steel pipe with four standard colors. Scandinavia family includes models with and without handrests and backrest but also one seater chair. Installation mode is chosen either with deep mounting legs or with free standing surface installation legs with skid against the ground.