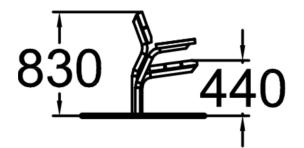

| Product length, mm | 1800                              |
|--------------------|-----------------------------------|
| Product width, mm  | 520                               |
| Product height, mm | 830                               |
| Foundation options | deep_mounting<br>surface_mounting |
| Wood               | 666666                            |
| Metal              | 6664                              |