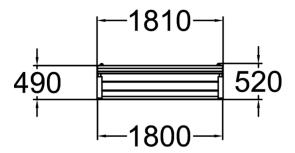

| Product length, mm | 1800                              |
|--------------------|-----------------------------------|
| Product width, mm  | 520                               |
| Product height, mm | 830                               |
| Foundation options | deep_mounting<br>surface_mounting |
| Wood               | 666666                            |
| Metal              | 6664                              |