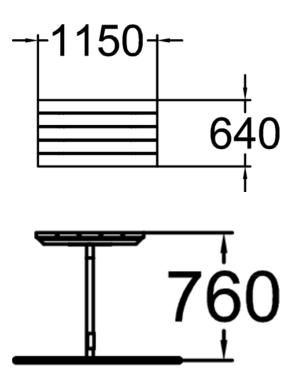

| Product length, mm | 1150                              |
|--------------------|-----------------------------------|
| Product width, mm  | 640                               |
| Product height, mm | 760                               |
| Foundation options | deep_mounting<br>surface_mounting |
| Wood               | 666666                            |
| Metal              | <b>666</b>                        |