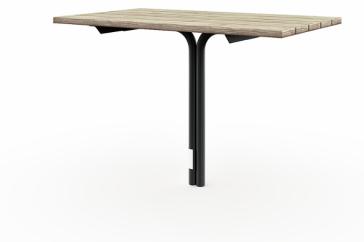

## RF2291M SCANDINAVIA TABLE

Scandinavia bench family has simple and stylish design which suits most environments and with tables you can form pleasant combinations. The wood is pine wood painted with five standard colors or hot oil treatment (Linax) and the frame is powder coated steel pipe with four standard colors. Scandinavia family includes bench models with and without handrests and backrest but also one seater chair and table. Installation mode is chosen either with deep mounting legs or with free standing surface installation legs with metal plate against the ground.