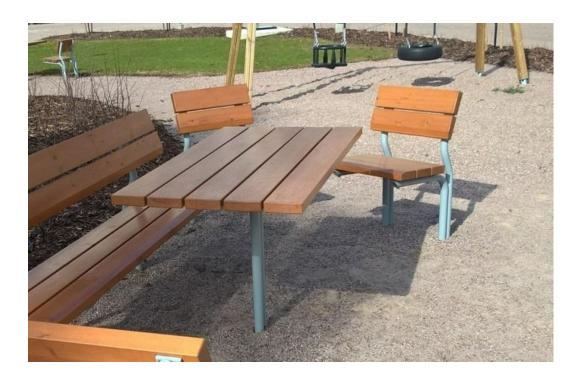

## **RF2275M**

## SCANDINAVIA CHAIR WITH BACKREST

Scandinavia bench family has simple and stylish design which suits most environments and with tables you can form pleasant combinations. The wood is pine wood painted with five standard colors or hot oil treatment (Linax) and the frame is powder coated steel pipe with four standard colors. Scandinavia family includes models with and without handrests and backrest but also one seater chair. Installation mode is chosen either with deep mounting legs or with free standing surface installation legs with skid against the ground.