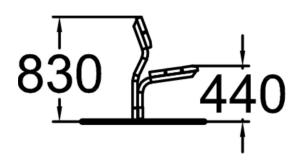

| Number of users    | 1                                 |
|--------------------|-----------------------------------|
| Product length, mm | 500                               |
| Product width, mm  | 520                               |
| Product height, mm | 830                               |
| Foundation options | deep_mounting<br>surface_mounting |
| Wood               | 666666                            |
| Metal              | 6666                              |