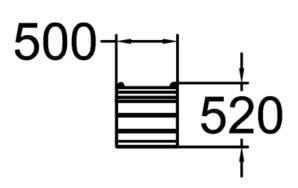

| Number of users    | 1                                 |
|--------------------|-----------------------------------|
| Product length, mm | 500                               |
| Product width, mm  | 520                               |
| Product height, mm | 830                               |
| Foundation options | deep_mounting<br>surface_mounting |
| Wood               | 666666                            |
| Metal              | 6666                              |