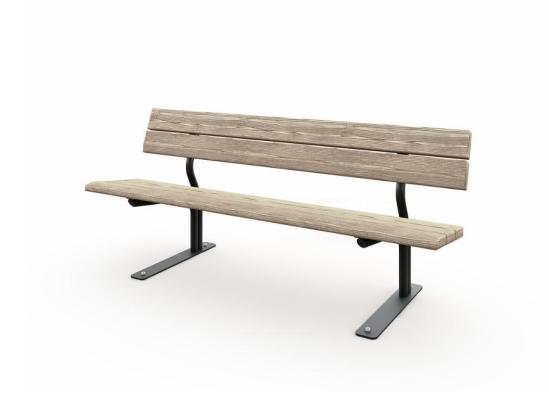

## SCANDINAVIA BENCH WITH BACKREST

Scandinavia bench family has simple and stylish design which suits most environments and with tables you can form pleasant combinations. The wood is pine wood painted with five standard colors or hot oil treatment (Linax) and the frame is powder coated steel pipe with four standard colors. Scandinavia family includes models with and without handrests and backrest but also one seater chair. Installation mode is chosen either with deep mounting legs or with free standing surface installation legs with skid against the ground.