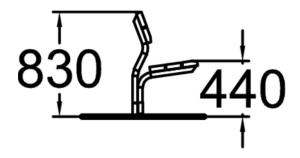

| Product length, mm | 1800                           |
|--------------------|--------------------------------|
| Product width, mm  | 520                            |
| Product height, mm | 830                            |
| Foundation options | deep_mounting surface mounting |
| Wood               | 666666                         |
|                    |                                |