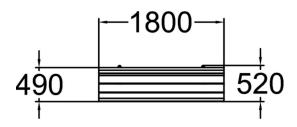

| Product length, mm | 1800                           |
|--------------------|--------------------------------|
| Product width, mm  | 520                            |
| Product height, mm | 830                            |
| Foundation options | deep_mounting surface mounting |
| Wood               | 666666                         |
|                    |                                |