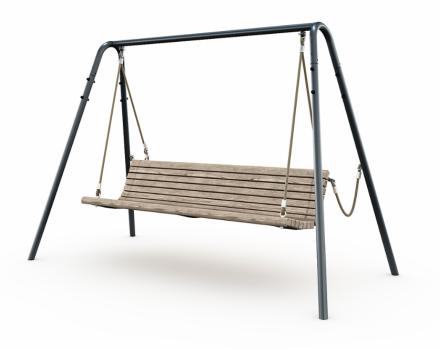

٢

The Imse outdoor hammock is a playful bench that rocks gently. Lappset's hammock has a steel base and frame. The seat is pinewood and hangs from steelreinforced ropes on the frame and there is a stop chain to limit the hammock's full swing motion. Imse wooden parts come with five standard colors and Linax oil impregnation treatment as sixth color. Metal parts have four standard colors. Two installation versions; deep mounting with wet concrete and surface installation for hard solid ground fixing. As optional accessory there are large metal plates which enable installation almost free standing when the ground is unsuitable for digging or screwing bolts.