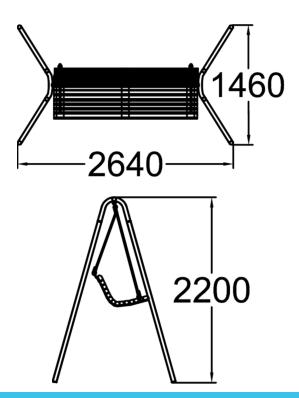

| Product length, mm | 2640          |  |
|--------------------|---------------|--|
| Product width, mm  | 1460          |  |
| Product height, mm | 2200          |  |
| Foundation options | deep_mounting |  |
| Wood               | 66666         |  |
| Metal              | 6665          |  |