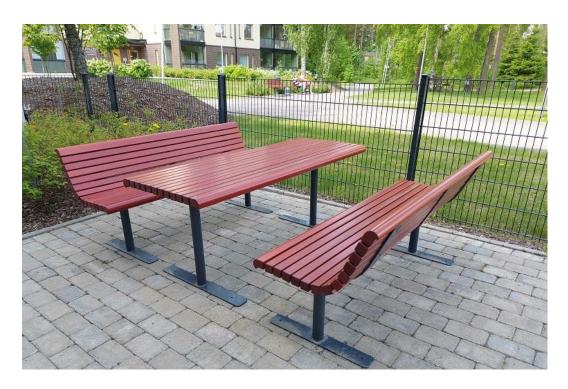

## YARDEN TABLE

Yarden is a timeless design with soft roundish lines inviting to sit down and enjoy the moments outdoor. Yarden family contains three seater benches with and without backrest, one seater chair and a table. Wooden parts are tight northern pinewood with five standard painted colors and Linax oilimpregnation treatment as sixth color option. Metal parts have four standard colors but also customized special colors can be painted. Installation versions are deep mounting with long underground legs and surface standing with skids agains the ground.