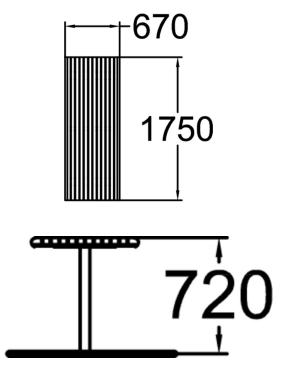

| Product length, mm | 1750          |
|--------------------|---------------|
| Product width, mm  | 670           |
| Product height, mm | 720           |
| Foundation options | deep_mounting |
| Wood               | 666666        |
| Metal              | 6666          |