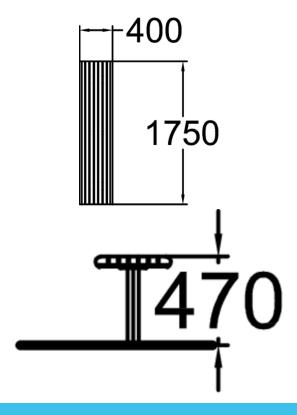

| Product length, mm | 1750          |
|--------------------|---------------|
| Product width, mm  | 400           |
| Product height, mm | 470           |
| Foundation options | deep_mounting |
| Wood               | 666666        |
| Metal              | 6666          |