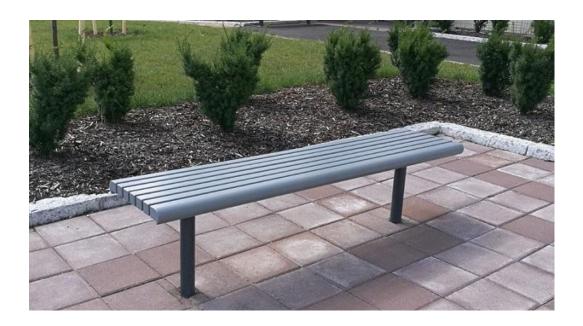

## YARDEN BENCH WITHOUT BACKREST

Yarden is a timeless design with soft roundish lines inviting to sit down and enjoy the moments outdoor. Yarden family contains three seater benches with and without backrest, one seater chair and a table. Wooden parts are tight northern pinewood with five standard painted colors and Linax oilimpregnation treatment as sixth color option. Metal parts have four standard colors but also customized special colors can be painted. Installation versions are deep mounting with long underground legs and surface standing with skids agains the ground.