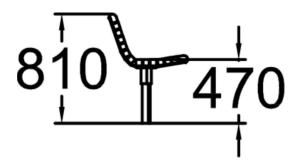

## **RF2023M**

## YARDEN CHAIR, swivelling





Yarden is a timeless design with soft roundish lines inviting to sit down and enjoy the moments outdoor. Yarden family contains three seater benches with and without backrest, one seater chair and a table. Wooden parts are tight northern pinewood with five standard painted colors and Linax oilimpregnation treatment as sixth color option. Metal parts have four standard colors but also customized special colors can be painted. Installation versions are deep mounting with long underground leg and surface standing with metal plate against the ground. The swivelling feature is fun but also useful if you feel that the chair and table are too close to each others.



| 590   |
|-------|
|       |
| 310   |
| 66666 |
| 6665  |
| (     |