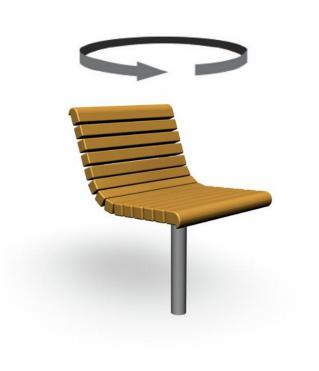

## YARDEN CHAIR, swivelling

Yarden is a timeless design with soft roundish lines inviting to sit down and enjoy the moments outdoor. Yarden family contains three seater benches with and without backrest, one seater chair and a table. Wooden parts are tight northern pinewood with five standard painted colors and Linax oilimpregnation treatment as sixth color option. Metal parts have four standard colors but also customized special colors can be painted. Installation versions are deep mounting with long underground leg and surface standing with metal plate against the ground. The swivelling feature is fun but also useful if you feel that the chair and table are too close to each others.