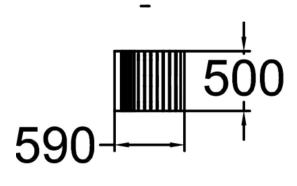

## **RF2023M**

## YARDEN CHAIR, swivelling





Yarden is a timeless design with soft roundish lines inviting to sit down and enjoy the moments outdoor. Yarden family contains three seater benches with and without backrest, one seater chair and a table. Wooden parts are tight northern pinewood with five standard painted colors and Linax oilimpregnation treatment as sixth color option. Metal parts have four standard colors but also customized special colors can be painted. Installation versions are deep mounting with long underground leg and surface standing with metal plate against the ground. The swivelling feature is fun but also useful if you feel that the chair and table are too close to each others.



| 590   |
|-------|
|       |
| 310   |
| 66666 |
| 6665  |
| (     |