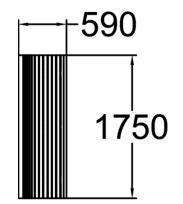

| Product length, mm | 1750          |
|--------------------|---------------|
| Product width, mm  | 590           |
| Product height, mm | 810           |
| Foundation options | deep_mounting |
| Wood               | 666666        |
| Metal              | 6664          |