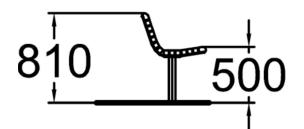

| Product length, mm | 1750          |
|--------------------|---------------|
| Product width, mm  | 590           |
| Product height, mm | 810           |
| Foundation options | deep_mounting |
| Wood               | 666666        |
| Metal              | 6664          |