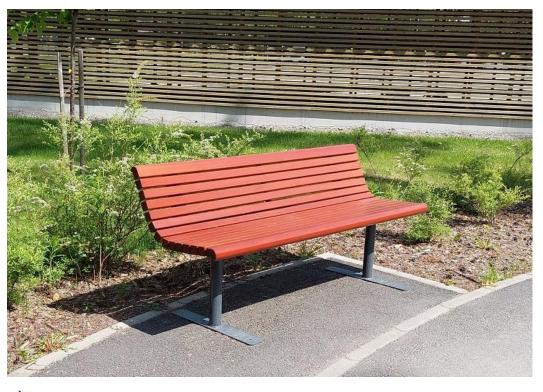

## YARDEN BENCH WITH BACKREST

Yarden is a timeless design with soft roundish lines inviting to sit down and enjoy the moments outdoor. Yarden family contains three seater benches with and without backrest, one seater chair and a table. Wooden parts are tight northern pinewood with five standard painted colors and Linax oilimpregnation treatment as sixth color option. Metal parts have four standard colors but also customized special colors can be painted. Installation versions are deep mounting with long underground legs and surface standing with skids agains the ground.