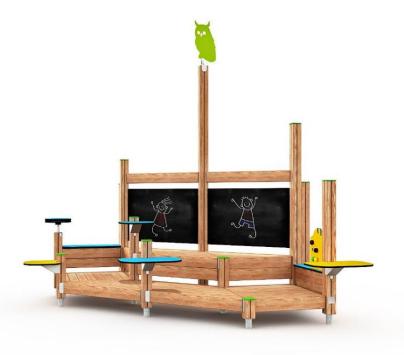

## Q19007 OUTDOOR CLASSROOM L1

Taking learning to new heights, this elevated platform unit includes play elements and interactive panels. It features built-in blackboards for creative expression and interactive discussions, fostering a collaborative environment for small groups. Designed for larger groups, it combines educational features with playful elements, making it an exciting and dynamic focal point in the outdoor classroom.