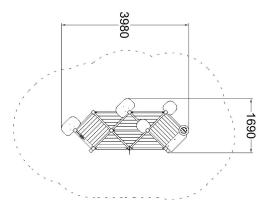

|     |     | Ì |      |
|-----|-----|---|------|
|     | i E |   | 3240 |
| 570 | Ī   |   | 590  |

| Product length, mm            | 3980                              |  |
|-------------------------------|-----------------------------------|--|
| Product width, mm             | 1690                              |  |
| Product height, mm            | 3240                              |  |
| Falling space, m <sup>2</sup> | 25.7                              |  |
| Max. free fall height, mm     | 590                               |  |
| Safety info                   | EN 1176-1 TÜV                     |  |
| Installation time (for 1), H  | 14                                |  |
| Foundation options            | deep_mounting<br>surface mounting |  |
| Wood                          | 6                                 |  |
| Colour of walls and HPL       | Liner<br>net tone                 |  |