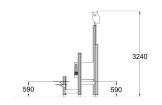

| Product length, mm            | 2550                                        |
|-------------------------------|---------------------------------------------|
| Product width, mm             | 1690                                        |
| Product height, mm            | 3240                                        |
| Falling space, m <sup>2</sup> | 19.4                                        |
| Max. free fall height, mm     | 590                                         |
| Safety info                   | EN 1176-1 TÜV                               |
| Foundation options            | deep_mounting surface_mounting              |
| Wood                          | 6                                           |
| Colour of walls and HPL       | Lizade Lizade masse masse masse masse masse |