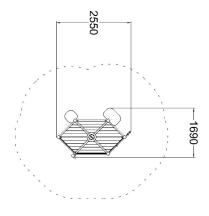

| Product length, mm            | 2550                                        |
|-------------------------------|---------------------------------------------|
| Product width, mm             | 1690                                        |
| Product height, mm            | 3240                                        |
| Falling space, m <sup>2</sup> | 19.4                                        |
| Max. free fall height, mm     | 590                                         |
| Safety info                   | EN 1176-1 TÜV                               |
| Foundation options            | deep_mounting surface_mounting              |
| Wood                          | 6                                           |
| Colour of walls and HPL       | Lizade Lizade masse masse masse masse masse |