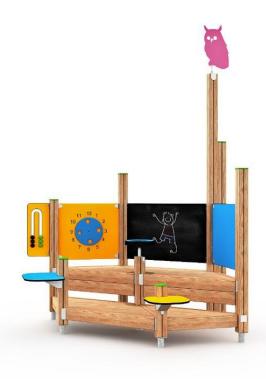

## **OUTDOOR CLASSROOM M2**

This medium size unit provides a comfortable seating option for young learners on two levels. The small platforms allows note-taking or doodling, encouraging interactive learning in an intimate setting. It features a built-in blackboard for creative expression and interactive discussions, fostering a collaborative environment for small groups. The Clock Play and small abacus panels helps with communication and allows play.