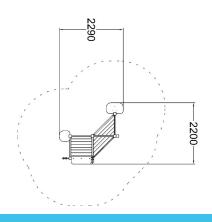

| Product length, mm            | 2200                           |
|-------------------------------|--------------------------------|
| Product width, mm             | 2290                           |
| Product height, mm            | 3240                           |
| Falling space, m <sup>2</sup> | 20.3                           |
| Max. free fall height, mm     | 590                            |
| Safety info                   | EN 1176-1 TÜV                  |
| Installation time (for 1), H  | 8                              |
| Foundation options            | deep_mounting surface mounting |
| Wood                          |                                |
| Colour of walls and HPL       | Control strategy and found     |