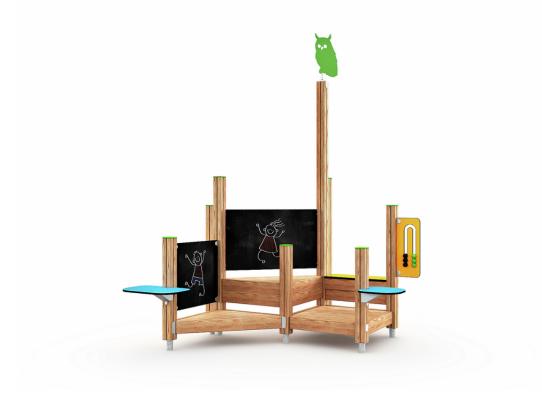

## **OUTDOOR CLASSROOM M1**

This medium size unit provides a comfortable seating option for young learners on two levels. The small platforms allows note-taking or doodling, encouraging interactive learning in an intimate setting. It features a built-in blackboards for creative expression and interactive discussions, fostering a collaborative environment for small groups. The small abacus panel helps with communication and allows play.