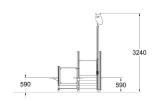

| Product length, mm            | 2200                           |
|-------------------------------|--------------------------------|
| Product width, mm             | 2290                           |
| Product height, mm            | 3240                           |
| Falling space, m <sup>2</sup> | 20.3                           |
| Max. free fall height, mm     | 590                            |
| Safety info                   | EN 1176-1 TÜV                  |
| Installation time (for 1), H  | 8                              |
| Foundation options            | deep_mounting surface mounting |
| Wood                          |                                |
| Colour of walls and HPL       | Control strategy and found     |