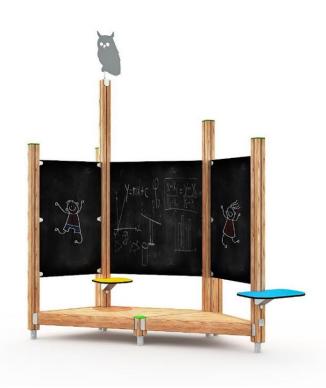

## HANSA PICNIC TABLE

Picnic table - a must in any playground. Large free-standing picnic table with table and seating in one. Hansa is 720 mm high and 1700 mm long. Picnic table also available with backrests (NF2593), with extended table top (NF2691) or with backrest on one side and extended table top (NF2594).