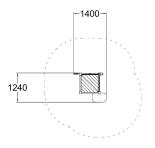

| Product length, mm            | 1400                              |
|-------------------------------|-----------------------------------|
| Product width, mm             | 1240                              |
| Product height, mm            | 3040                              |
| Falling space, m <sup>2</sup> | 14.2                              |
| Max. free fall height, mm     | 570                               |
| Safety info                   | EN 1176-1 TÜV                     |
| Installation time (for 1), H  | 5                                 |
| Foundation options            | deep_mounting<br>surface mounting |
| Wood                          | 6 _ 0                             |
| Colour of walls and HPL       | 66                                |