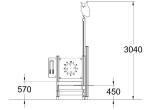

| Product length, mm            | 1400                              |
|-------------------------------|-----------------------------------|
| Product width, mm             | 1240                              |
| Product height, mm            | 3040                              |
| Falling space, m <sup>2</sup> | 14.2                              |
| Max. free fall height, mm     | 570                               |
| Safety info                   | EN 1176-1 TÜV                     |
| Installation time (for 1), H  | 5                                 |
| Foundation options            | deep_mounting<br>surface mounting |
| Wood                          | 6 _ 0                             |
| Colour of walls and HPL       | 66                                |