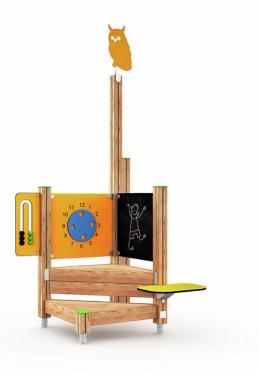

## Q19002 OUTDOOR CLASSROOM S2

This smaller unit provides a comfortable seating option for young learners on two levels. It features a built-in blackboard for creative expression and interactive discussions, fostering a collaborative environment for small groups. The Clock Play and small abacus panels helps with communication and allows play.