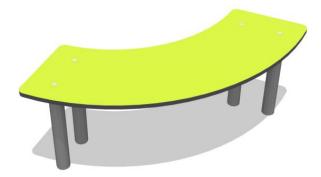

## Q14385 CURVED LAMINATE BENCH

Curved Laminate bench can be used as an indivudual bench or you can create a half circle, full circle or S-shaped serpentine bench. Material is the same High Pressure Laminate (HPL) as we use in our Playground equipment. HPL is very durable and maintenance free material in all weather conditions and it can also take hard hits without visible damages. You can choose colour to match Lappset Finno playground equipment schemes; Lime Green, Apple Red, Tuttifrutti blue, Liquorice Grey and Candy Fuchsia. Curved Laminate bench is deepmounted with wet concrete but you get it also surface fixed with shorter feet. Metal feet are light grey.